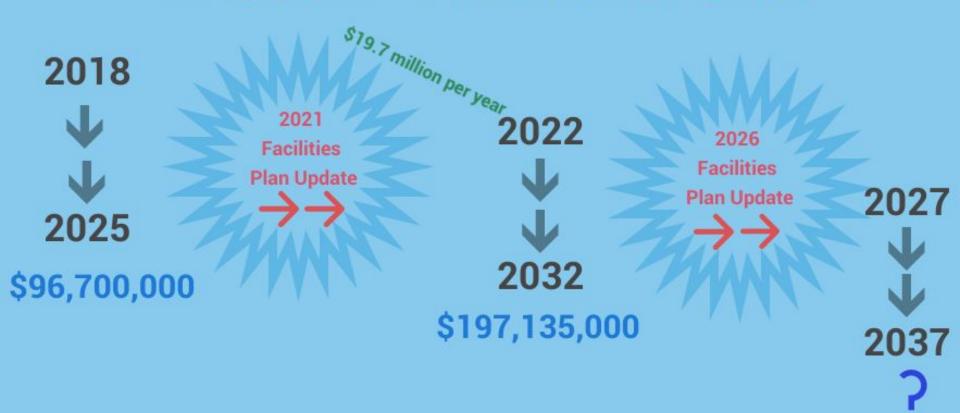

#### **KPS Scenario**

- 1. 7th Highest Total ESSER Allocation at \$61.8 million
- 2. Needed to Pursue a Bond Issue
  - a. Significant Facilities Needs
  - b. Pending Drop in the Millage Rate
- 3. Present the ESSER spending plan while also expressing the need to pursue a \$197 million bond issue