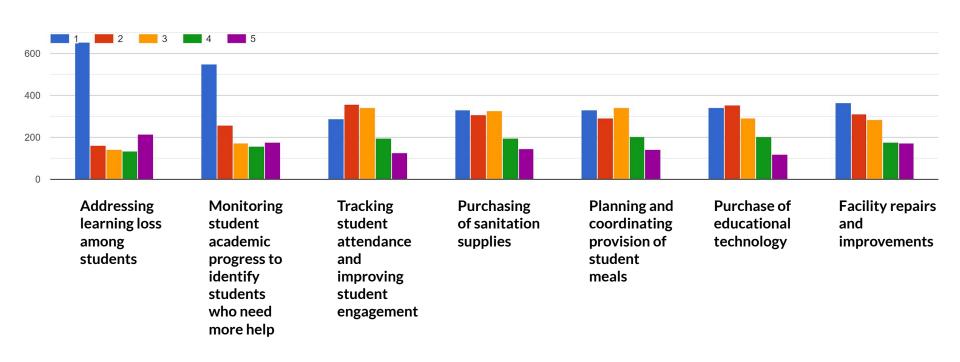

lementary and Secondary School Emergency Relief (ESSER) program. This funding will last for three years and it is intended to help sustain the safe operation of schools and to address the impact of the coronavirus pandemic on students. ESSER funding must be used to meet needs that have resulted from COVID-19 pandemic.

We are seeking input from stakeholders to help the district finalize the major areas of need for which we will use ESSER funding.

Survey responses will be collected through Sunday, Nov. 7 at 11.59 p.m. Thank you for your feedback and support.



#### **ESSER III Stakeholder Survey**

#### I am answering this survey as a

1,311 responses





Please prioritize the following (broad) categories on a 1-5 scale with 1 being the highest priority and 5 being the lowest priority.





Share any additional options for one-time or short-term use of the school emergency relief funds to address learning recovery and the impact of COVID-19





#### **Three-Year Spending Plan**

| ESSER Spending Category                                                 | ESSER III    | Total ESSER<br>II & III |
|-------------------------------------------------------------------------|--------------|-------------------------|
| Pandemic Preparedness and Response                                      | \$1,983,000  | \$4,117,000             |
| Provide School Leaders with Necessary Resources                         | \$831,000    | \$831,000               |
| Procedures and Systems to Improve Preparedness/Response                 | \$74,000     | \$177,000               |
| Purchase of Sani