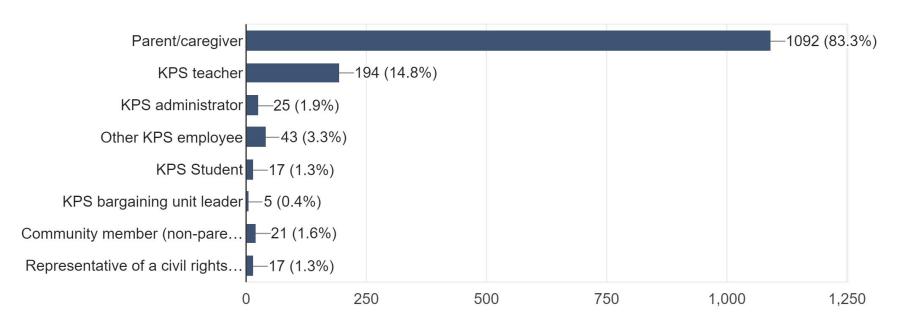

a additional academic and social-emotional supports.

KPS will be applying for federal funding that is being made available through the Elementary and Secondary School Emergency Relief (ESSER) program. This funding will last for three years and it is intended to help sustain the safe operation of schools and to address the impact of the coronavirus pandemic on students. ESSER funding must be used to meet needs that have resulted from COVID-19 pandemic.

We are seeking input from stakeholders to help the district finalize the major areas of need for which we will use ESSER funding.

Survey responses will be collected through Sunday, Nov. 7 at 11.59 p.m. Thank you for your feedback and support.



#### **ESSER III Stakeholder Survey**

#### I am answering this survey as a

1,311 responses





Please prioritize the following (broad) categories on a 1-5 scale with 1 being the highest priority and 5 being the lowest priority.





Share any additional options for one-time or short-term use of the school emergency relief funds to address learning recovery and the impact of COVID-19





#### **Three-Year Spending Plan**

| ESSER Spending Category                                                 | ESSER III    | Total ESSER<br>II & III |
|-------------------------------------------------------------------------|--------------|-------------------------|
| Pandemic Preparedness and Response                                      | \$1,983,000  | \$4,117,000             |
| Provide School Leaders with Necessary Resources                         | \$831,000    | \$831,000